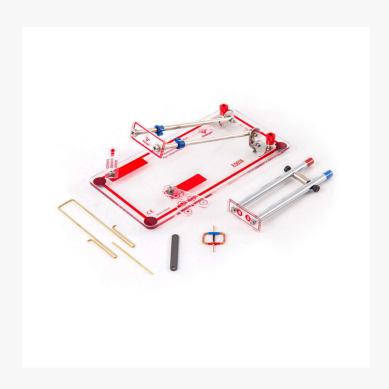

## **Function**

Intended for experimental study, physics laboratory and carrying out physics experiments on: Electromagnetism. The action of electromagnetic force on a conductor with electric current, immersed in a magnetic field. The electromagnetic force. Biot and Savarts law. The electromagnetic force that acts on a moving conductor, with electric current, immersed in a magnetic field. A direct current electric motor, etc. Note: Adjustable power supply, inverter switch and wire connections are not included.