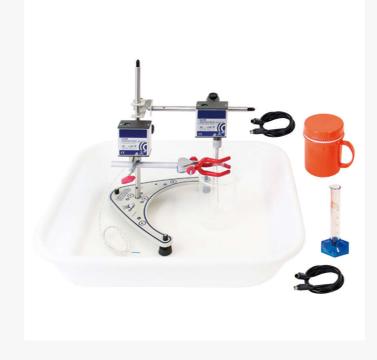

## Function

Studying changes of state for liquids and solids. Identifying and describing solidification and liquefaction. Generating charts for temperature vs time using data collected during phase changes. Generating charts related to changes in the physical state of water.

• Set for use monitored through a computer connected to the CipedeLab interface.