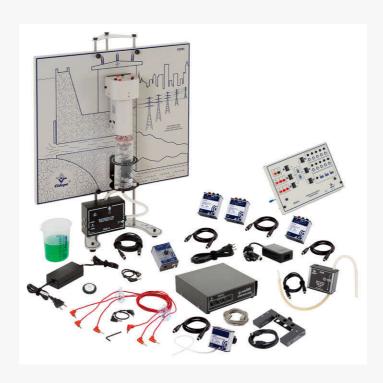

Renewable energy kit, hydroelectric with consumer unit and interface.

## **Function**

Intended for the study of hydroelectric energy, generation of electric energy through a hydrogenerator, voltage in the three-phase system, flow, fall available and gross power of a hydroelectric plant, relation between frequency and rotation of the Pelton turbine, voltages in in the three-phase system, phase-phase and phase-neutral, etc.