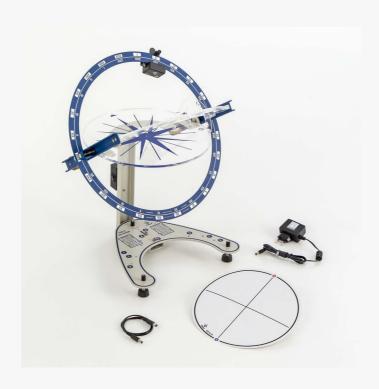

#### **Function**

To make the understanding of the apparent motions of the Sun easier, the way it is seen from the Earth; to estimate the length of the solar day and sunset and sunrise times any day of the year, anywhere on the planet, etc. It is intended to show the most adequate position to start construction works; it enables farmers to choose the most appropriate time for planting and harvesting in a determined region.