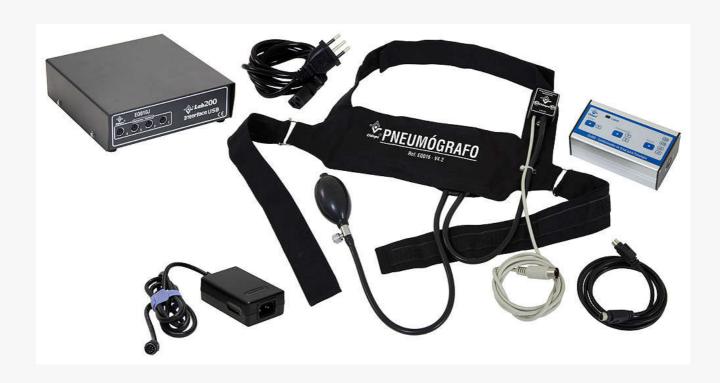

## Pneumograph with sensor, interface and software E0016D

## **Function**

It is geared towards the study of the concepts of pulmonary ventilation. It is also geared towards the practical application of the spirometry studies, allowing for the registration of the main alterations in the pulmonary volume when inhaling and exhaling, according to pulmonary activities.

• It comes with software for data acquisition and interface for several experiments with data acquisition, such as the respiratory rhythm and the effects of the factors that may interfere in the normal respiratory rhythm.

The software was developed for Windows 7 / 8 / 10, acquiring real time data through the computer's USB port.

Collected data may be saved for further analysis and comparisons.

• The acquired curves may be printed through tables and graphs.