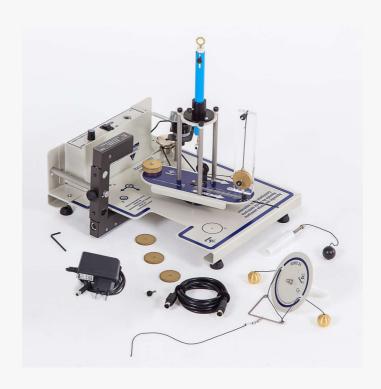

## Equipment for rotation dynamics with sensor and software EQ8621

## **Function**

It is geared towards the study of solid mechanics, rigid body mechanics, rigid body kinematics, 2D movement, rigid body rotation, rotation kinematics, rotation dynamics, centripetal force, gravitation, conservation of angular momentum, conical pendulum, etc.

Note: Set may be used conventionally or monitored by computer.

Can be coupled to both the CidepeLab interface and the data-processing, scrolling, 5-input multi-chronometer.