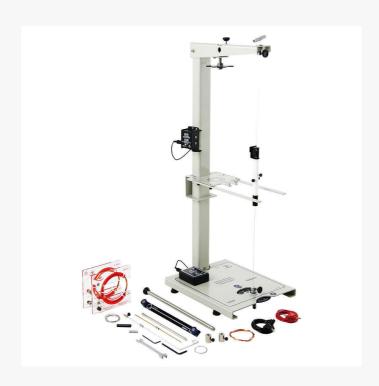

## Torsion scales with sensors and software E0890D

## **Function**

Study of torque, determination of the elastic torsion constant through the static method, determination of the elastic torsion constant through the dynamic method, sensitivity of a torsion system, determination of moment of inertia of a bar, simple harmonic motion, pseudo periodic harmonic motion, operation of a D 'Arsonval meter, assessment of magnetic induction, etc.

Remark: Set for conventional use or use monitored through a computer, which may be connected to the CipedeLab interface.