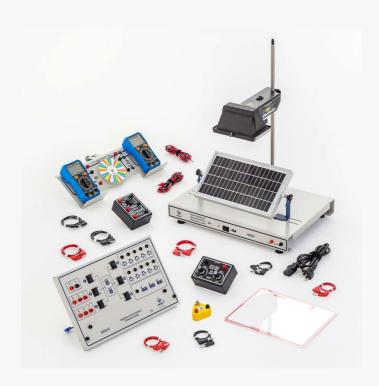

Kit for solar energy, with consumer unit.

## **Function**

Intended for experimental study, laboratory and conducting experiments about: solar energy, generation of solar energy into electricity, performance of a photovoltaic panel, advantages of using the energy accumulator, conversion of light into electrical energy, conversion of electrical energy into mechanics, characteristic curve of a photovoltaic panel, energy consumption, etc.