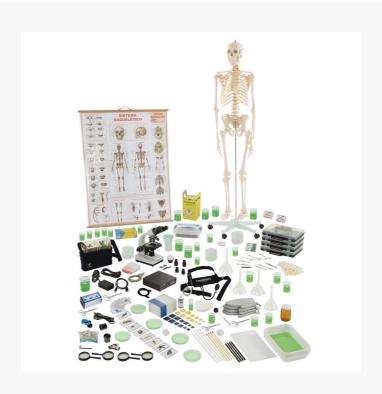

## Biology set (B), for 4 groups EQ353B

## **Function**

Intended for experimental study, biology laboratory and carrying out biology experiments on: dichotomous key, microorganisms, bacteria, yeasts, vertebrate and invertebrate animals, pseudocoelomate and acoelomate animals, insects, circulatory system, kidney, flower, stomata, bryophytes, pteridophytes, monocotyledons, dicotyledons, bile, senses, reflex, breathing, skeleton, etc.