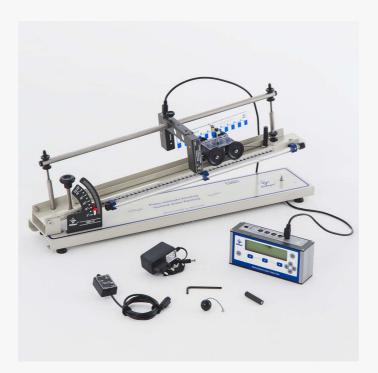

# Set of affine and quadratic functions, with digital multi-stopwatch EQ001Q

## Function

Intended for experimental study, math laboratory and performing math experiments on: Functions. What are the characteristics of the graph of the affine function? Positive angular coefficient. What are the characteristics of the graph of the affine function? Negative angular coefficient. What are the characteristics of the quadratic function, etc.