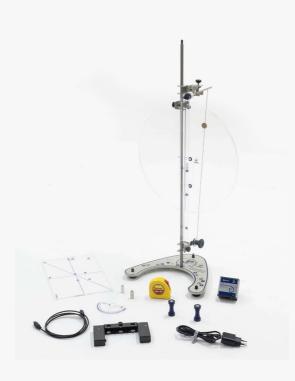

Set of simple pendulum and physical pendulums, bearing pivot, with multichronometer (Bluetooth)

## **Function**

Intended for experimental study, physics laboratory and carrying out physics experiments on: movement in two dimensions, periodic movement. Wave. The parameters that characterize the simple pendulum. The acceleration of gravity. The center of oscillation of the physical pendulum in the form of a bar, with a bluetooth multichronometer. The center of oscillation of the physical pendulum in the form of a rectangular plate. The center of oscillation of the pendulum in the form of a circular plate, etc.