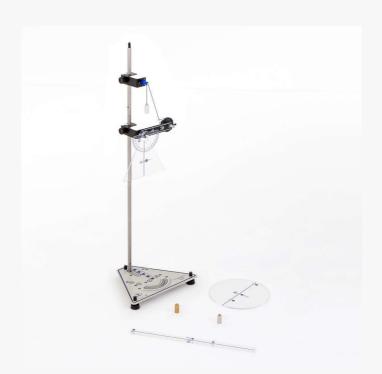

## Set of simple pendulums and physical pendulums, rolled EQ024A2-EXPORT

## Function

Intended for experimental study, physics laboratory and conducting physics experiments on: wave. The parameters that characterize the simple pendulum. Determination of the acceleration of gravity, using the simple pendulum. The instrument scale error. The random error. Determining the average value of gravity acceleration. The center of oscillation of the physical pendulum in the shape of a bar. The pendulum oscillation center in the form of a circular plate. The physical pendulum oscillation center in the form of triangular plate, etc.