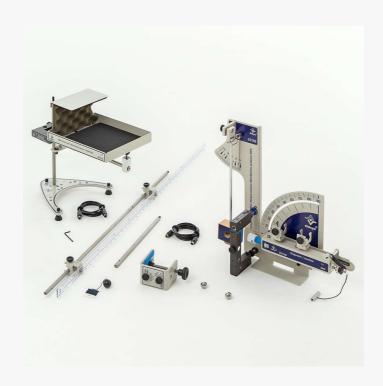

## Projector kit with sensor and software EQ818

## **Function**

It is geared towards the study of horizontal, oblique e perpendicular projections, energy conservation, moment of inertia and its relations with mass distribution, momentum conservation, collision, total momentum in a particle system, elastic collisions, inelastic and perfectly inelastic collisions, ballistic pendulum, etc.

Note: Set may be used conventionally or monitored by computer.

Can be coupled to both the CidepeLab interface and the data-processing, scrolling, 5-input multi-chronometer.