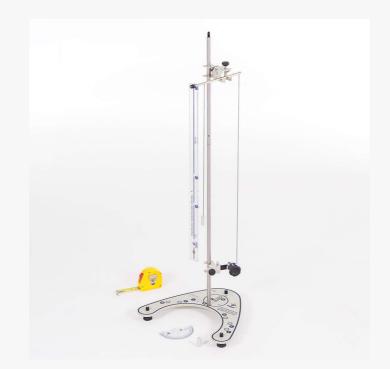

### Function

Intended for experimental study, physics laboratory and carrying out physics experiments on: motion in two dimensions, periodic motion. undulatory. The parameters that characterize the simple pendulum. The acceleration of gravity. The center of oscillation of the physical pendulum in the form of a bar, etc. Note: Does not come with data acquisition tools.

## **Key Experiments**

The oscillation center of the physical pendulum in a bar shape