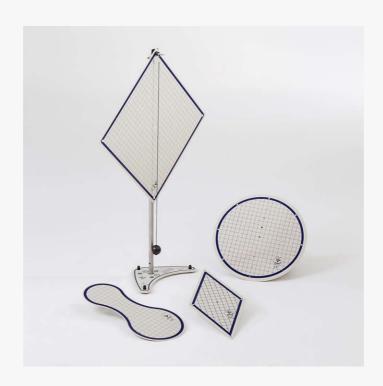

## Set of flat figures with tripod, barycenter **SCN-F002A**

## **Function**

Intended for experimental study, physics laboratory and carrying out physics experiments on: Physics. Static. The equilibrium conditions of suspended rigid bodies. Polyhedron geometric solid. Non-polyhedral geometric solid. Homogeneous body. Regular and irregular body. The equilibrium conditions of an extended body. The barycenter, center of gravity. Stable Balance. Unstable Balance. Indifferent Equilibrium, etc.

## **Key Experiments**

The equilibrium conditions of a rigid suspended body

cidepedigital.com.br 2 cidepe@cidepe.com.br