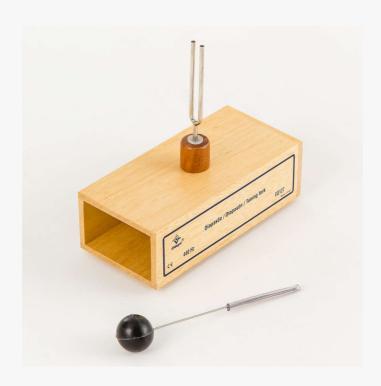

## Tuning fork set (440 Hz), resonance box EQ127A

## **Function**

Intended for experimental study, physics laboratory, carrying out physics and natural science experiments: Sound. Sound, a longitudinal mechanical wave. Sound wave. The propagation of sound through air (gaseous medium). Speed ¿¿of sound in different media. The propagation of sound through a metal rod (solid medium). The propagation of sound through water (liquid medium). The physiological qualities of sound. The sound, Doppler effect. What is the Doppler effect, etc.

## **Knowledge areas**

Physics - Math & Science Fundamentals - Compact Kits

## Level

Graduation - High school - Elementary school

cidepedigital.com.br \( \text{cidepe@cidepe.com.br} \)