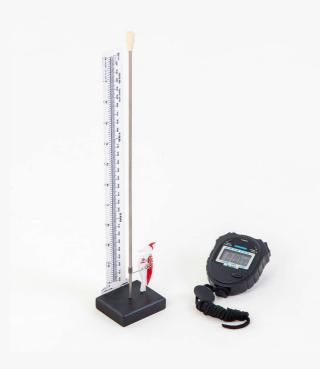

## Descent movement set scn-f002c

## Function

Intended for experimental study, physics laboratory, natural science laboratory, carrying out physics experiments and carrying out natural science experiments on: Kinematics. Rectilinear movement, S versus t graph, average velocity and future position. The average speed. Measuring time intervals. Building table and graph. Uniform rectilinear motion, MRU. The clockwise function of the move. Determining a future position, etc.