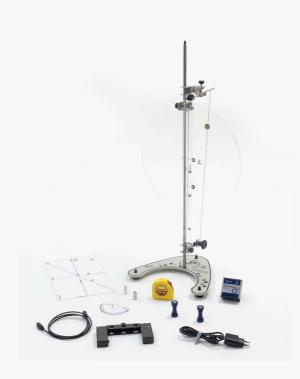

Set of simple pendulum and physical pendulums, bearing pivot, with multichronometer (Bluetooth)

## **Function**

Intended for experimental study, physics laboratory and carrying out physics experiments on: movement in two dimensions, periodic movement. Wave. The parameters that characterize the simple pendulum. The acceleration of gravity. The center of oscillation of the physical pendulum in the form of a bar, with a bluetooth multichronometer. The center of oscillation of the physical pendulum in the form of a rectangular plate. The center of oscillation of the pendulum in the form of a circular plate, etc.